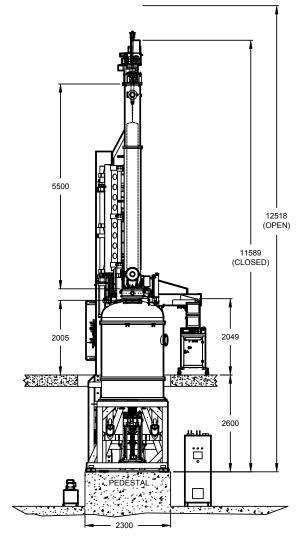

## **KX380pv** Solar Crystal Growing Furnace

The KX380PV has the largest furnace chamber, 1600 mm in diameter, capable of accommodating 36-inch crucibles and beyond (charge sizes of 850kg and above). It has a 400mm throat size and its tall receiving chamber (5500mm) can pull five-meter crystals; the size can be adapted to customer specifications for M10 or G12 wafers. Additionally, the large charge size allows for high conversion yield of silicon for good economical operation, while also increasing throughput and reducing operational costs.

| DEDEODMANC |  |
|------------|--|
|            |  |
| PERFORMANC |  |

| Furnace Chamber Diameter       | 1600 mm (62.9 in)          |
|--------------------------------|----------------------------|
| Receiving Chamber Height       | 5500 mm (216.5 in) nominal |
| Throat Diameter                | 400 mm (15.7 in)           |
| Seed Lift Rate                 | 0-600 mm/hr                |
| Seed Jog Speed (Nominal)       | 500 mm/min                 |
| Seed Rotation (Reversible)     | 0-20 rpm                   |
| Total Crucible Travel          | 800mm (33.5 in)            |
| Crucible Lift Rate             | 0-127 mm/hr                |
| Crucible Jog Speed (Nominal)   | 100 mm/min                 |
| Crucible Rotation (Reversible) | 0-20 rpm                   |

## Dimensions shown are typical and can be customized to meet customer requirements

Linton Crystal Technologies | 2180 Brighton Henrietta Town Line Road | Rochester, NY 14623 Phone: +1-585-444-8784 | LintonCrystal.com