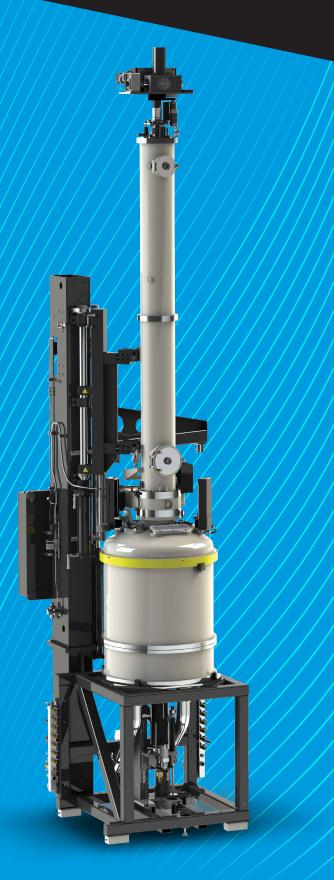

## **KX380pv** Solar Crystal Growing Furnace

The KX380PV has the largest furnace chamber, 1600 mm in diameter, capable of accommodating 36-inch crucibles and beyond (charge sizes of 850kg and above). It has a 400mm throat size and its tall receiving chamber (5500mm) can pull five-meter crystals; the size can be adapted to customer specifications for M10 or G12 wafers. Additionally, the large charge size allows for high conversion yield of silicon for good economical operation, while also increasing throughput and reducing operational costs.